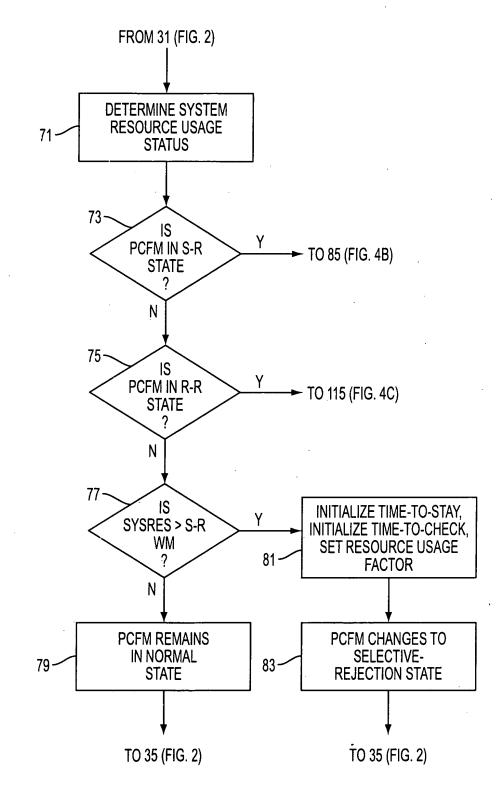

01/1





U.S. Serial No.: 09/895,532 Atty. Dkt. No.: 005288.00008 Inventor: Bing WANG Title: APPARATUS AND METHOD FOR HANDLIN ECTRONIC MAIL

3/10







FIG. 4A





FIG. 4C



OTPE CONTRACTOR

U.S. Serial No.: 09/895,532 Atty. Dkt. No.: 005288.00008 Inventor: Bing WANG Title: APPARATUS AND METHOD FOR HANDLING CTRONIC MAIL





FIG. 6





U.S. Serial No.: 09/895,532 Atty. Dkt. No.: 005288.00008 Inventor: Bing WANG Title: APPARATUS AND METHOD FOR HANDLING CTRONIC MAIL

9/10



FIG. 8

(B) & THAD

243

U.S. Serial No.: 09/895,532 Atty. Dkt. No.: 005288.00008 Inventor: Bing WANG Title: APPARATUS AND METHOD FOR HANDLING TRONIC MAIL



## 10/10